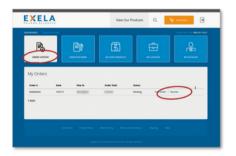

In the Dashboard click on the ORDER HISTORY tab. Click on Reorder to view a previous product order. Change quantities as needed and ADD TO CART.

Register your company and start ordering today!