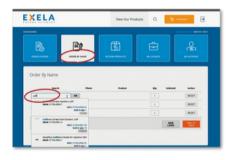

1) View our Products

Click on View Our Products at the top of the page to view and order from, EXELA's full line of products.

Click on View Our Products at the top of the page to view and order from, EXELA's full line of products. In the Dashboard click on the ORDER BY NAME tab. Start typing the product name, SKU or NDC number in the search box and the options will appear below.