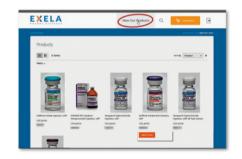

1) View our Products

Click on View Our Products at the top of the page to view and order from, EXELA's full line of products.

Click on View Our Products at the top of the page to view and order from, EXELA's full line of products. In the Dashboard click on the ORDER BY NAME tab. Start typing the product name, SKU or NDC number in the search box and the options will appear below.